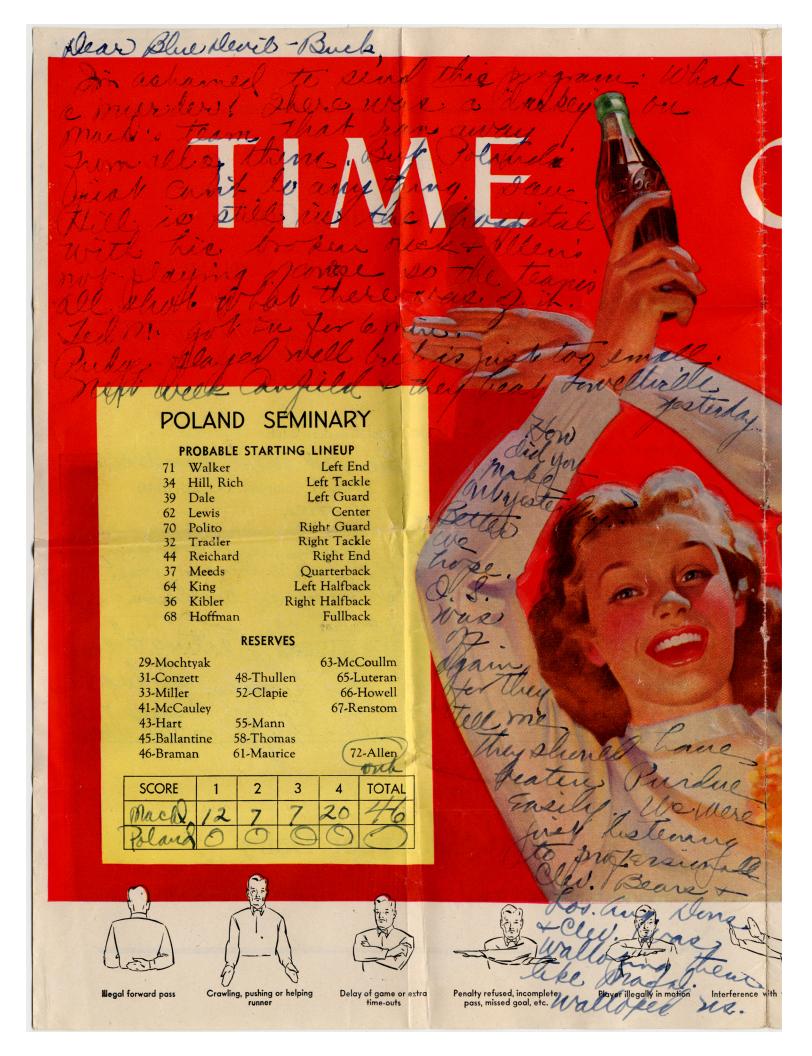

#### PROBABLE STARTING LINEUP

| 3377-11    |                                                      |
|------------|------------------------------------------------------|
| Wilkes     | Left End                                             |
| Hughes     | Left Tackle                                          |
| Rota       | Left Guard                                           |
| Kaercher   | Center                                               |
| Toth       | Right Guard                                          |
| Marsh      | Right Tackle                                         |
| Scarbrough | Right End                                            |
| White      | Quarterback                                          |
| Grant      | Left Halfback                                        |
| Geho       | Right Halfback                                       |
| Gardiner   | Fullback                                             |
|            | Rota Kaercher Toth Marsh Scarbrough White Grant Geho |

#### **RESERVES**

| 1-Ryan 2-Kutsko 3-8           | chsal        |
|-------------------------------|--------------|
| 4 -Hughes 5 -Keyowski 6 -Ha   | rryhil       |
| 7 -Folio 8 -Marsh, N. 9 -Kler | novicl       |
| 10-Miller 11-Harrson 12-H     | <b>Hapsi</b> |
| 13-Kurnett 14-McKenna 15-     | Cassl        |
| 16-Ferraro 18-Julian 31-Ca    | llahai       |
| 32-Judd 34-Flynn 35-Cuthb     | ertso        |

Holding

Unnecessary roughness

Off-side and violation of kick-off formation

A score

Time out