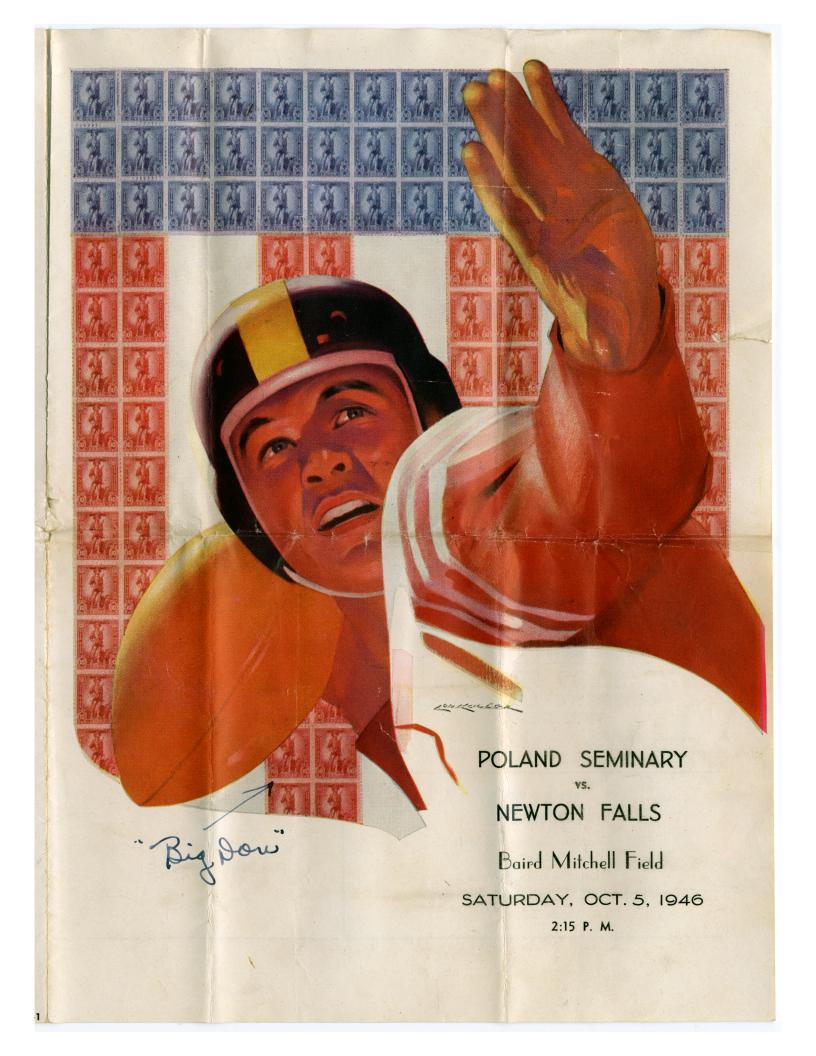

Bill Stuart was at the forme to

Sat. Pm. Dear Buck, Thuray for a. S. / We made a touchdown we didn't get to go het are listening to it of the radio. We coellan't get any good tickets a then aw the pot that we cauldn't get any fue to watch Dank Supply Landona niealls routdit let me take him. they think his too young Thaquie The calall brahally Slay a too better fame than . S. C. The Cole spin where they're pluying is alone giff bffeld a nation to go down a crawl under the Hense O. I is sure long O. K. Show. Not as Good 184 mugsie O took first work up a started