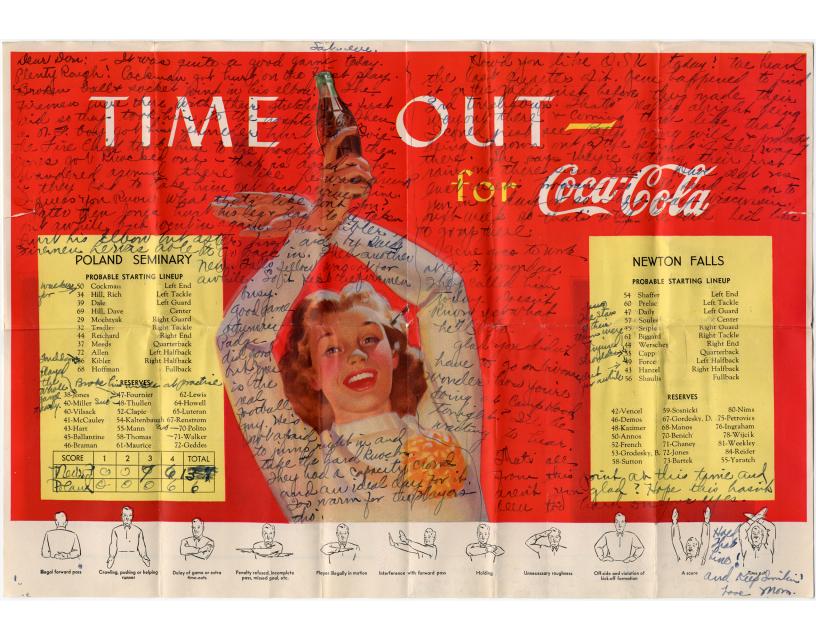

# OUTfor Coca-Gola

#### PROBABLE STARTING LINEUP

| 3377-11    |                                                      |
|------------|------------------------------------------------------|
| Wilkes     | Left End                                             |
| Hughes     | Left Tackle                                          |
| Rota       | Left Guard                                           |
| Kaercher   | Center                                               |
| Toth       | Right Guard                                          |
| Marsh      | Right Tackle                                         |
| Scarbrough | Right End                                            |
| White      | Quarterback                                          |
| Grant      | Left Halfback                                        |
| Geho       | Right Halfback                                       |
| Gardiner   | Fullback                                             |
|            | Rota Kaercher Toth Marsh Scarbrough White Grant Geho |

#### **RESERVES**

| 1-Ryan 2-Kutsko 3-8           | chsal        |
|-------------------------------|--------------|
| 4 -Hughes 5 -Keyowski 6 -Ha   | rryhil       |
| 7 -Folio 8 -Marsh, N. 9 -Kler | novicl       |
| 10-Miller 11-Harrson 12-H     | <b>Hapsi</b> |
| 13-Kurnett 14-McKenna 15-     | Cassl        |
| 16-Ferraro 18-Julian 31-Ca    | llahai       |
| 32-Judd 34-Flynn 35-Cuthb     | ertso        |

Holding

Unnecessary roughness

Off-side and violation of kick-off formation

A score

Time out