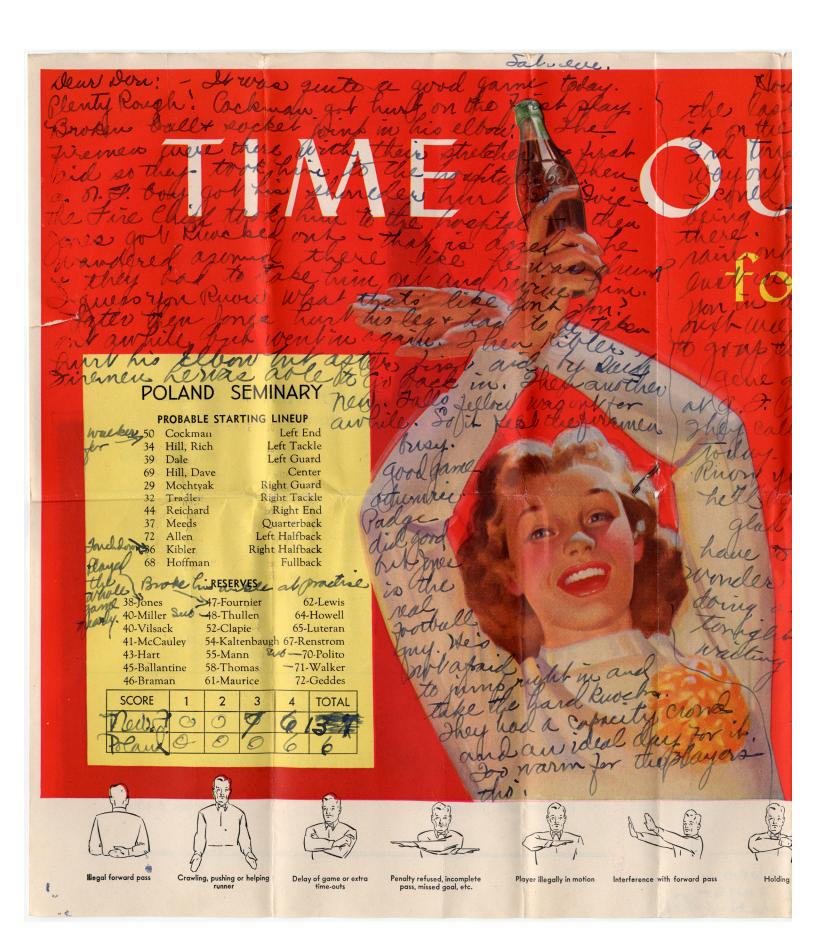

# OUTfor Coca-Gola

#### PROBABLE STARTING LINEUP

| 3377-11    |                                                      |
|------------|------------------------------------------------------|
| Wilkes     | Left End                                             |
| Hughes     | Left Tackle                                          |
| Rota       | Left Guard                                           |
| Kaercher   | Center                                               |
| Toth       | Right Guard                                          |
| Marsh      | Right Tackle                                         |
| Scarbrough | Right End                                            |
| White      | Quarterback                                          |
| Grant      | Left Halfback                                        |
| Geho       | Right Halfback                                       |
| Gardiner   | Fullback                                             |
|            | Rota Kaercher Toth Marsh Scarbrough White Grant Geho |

#### **RESERVES**

| 1-Ryan 2-Kutsko 3-8           | chsal        |
|-------------------------------|--------------|
| 4 -Hughes 5 -Keyowski 6 -Ha   | rryhil       |
| 7 -Folio 8 -Marsh, N. 9 -Kler | novicl       |
| 10-Miller 11-Harrson 12-H     | <b>Hapsi</b> |
| 13-Kurnett 14-McKenna 15-     | Cassl        |
| 16-Ferraro 18-Julian 31-Ca    | llahai       |
| 32-Judd 34-Flynn 35-Cuthb     | ertso        |