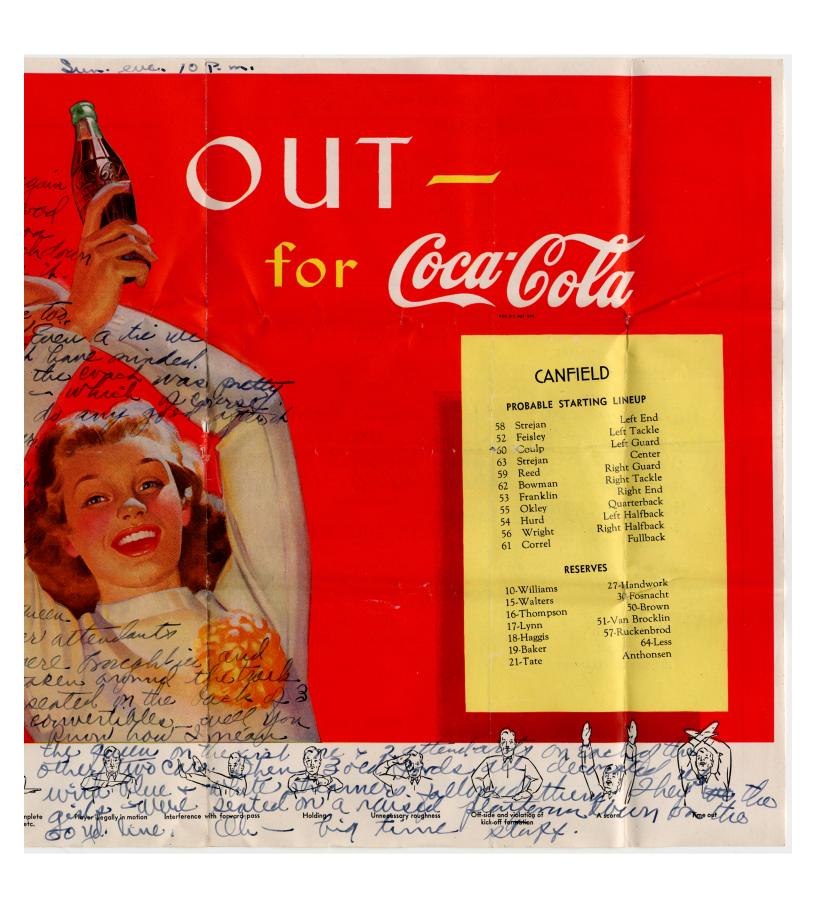

# OUTfor Coca-Gola

Holding

Unnecessary roughness

Off-side and violation of kick-off formation

A score

Time out