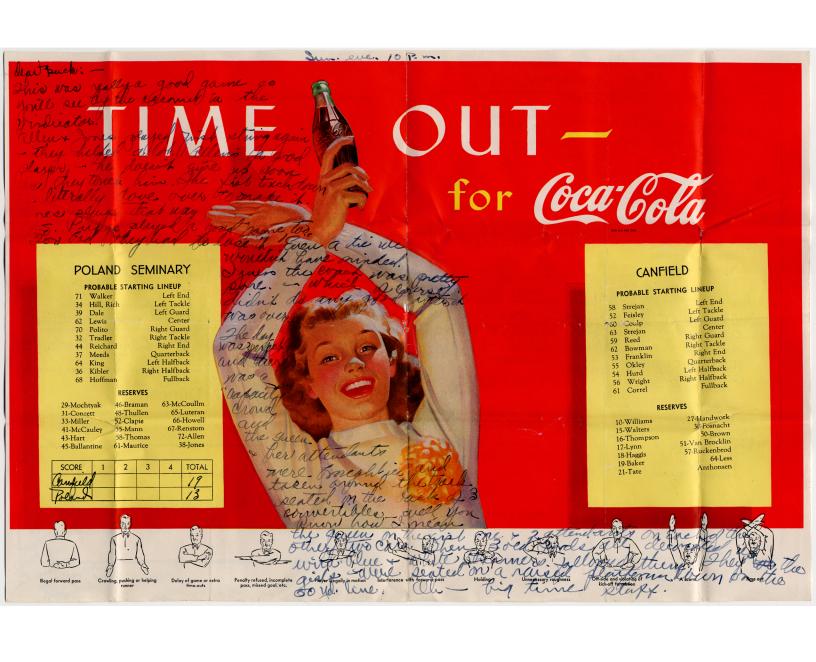

# OUTfor Coca-Gola

#### PROBABLE STARTING LINEUP

| 3377-11    |                                                      |
|------------|------------------------------------------------------|
| Wilkes     | Left End                                             |
| Hughes     | Left Tackle                                          |
| Rota       | Left Guard                                           |
| Kaercher   | Center                                               |
| Toth       | Right Guard                                          |
| Marsh      | Right Tackle                                         |
| Scarbrough | Right End                                            |
| White      | Quarterback                                          |
| Grant      | Left Halfback                                        |
| Geho       | Right Halfback                                       |
| Gardiner   | Fullback                                             |
|            | Rota Kaercher Toth Marsh Scarbrough White Grant Geho |

#### **RESERVES**

| 1-Ryan 2-Kutsko 3-8           | chsal        |
|-------------------------------|--------------|
| 4 -Hughes 5 -Keyowski 6 -Ha   | rryhil       |
| 7 -Folio 8 -Marsh, N. 9 -Kler | novicl       |
| 10-Miller 11-Harrson 12-H     | <b>Hapsi</b> |
| 13-Kurnett 14-McKenna 15-     | Cassl        |
| 16-Ferraro 18-Julian 31-Ca    | llahai       |
| 32-Judd 34-Flynn 35-Cuthb     | ertso        |

Holding

Unnecessary roughness

Off-side and violation of kick-off formation

A score

Time out