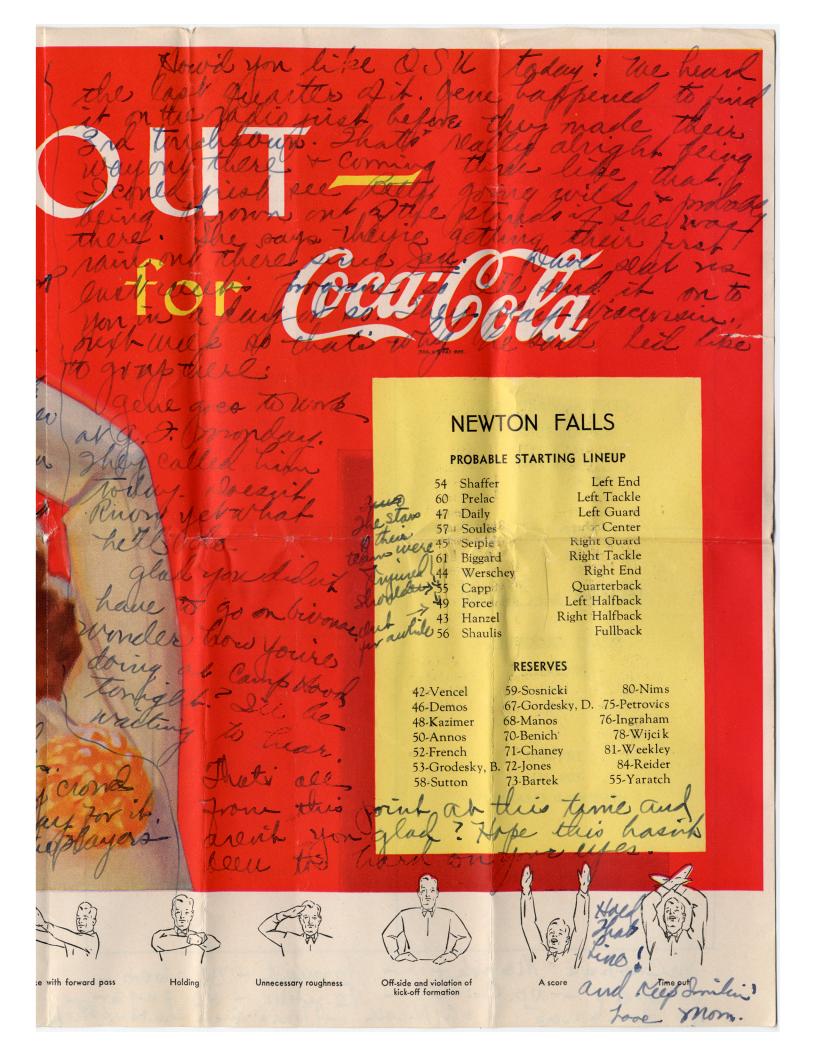

# OUTfor Coca-Gola

Holding

Unnecessary roughness

Off-side and violation of kick-off formation

A score

Time out