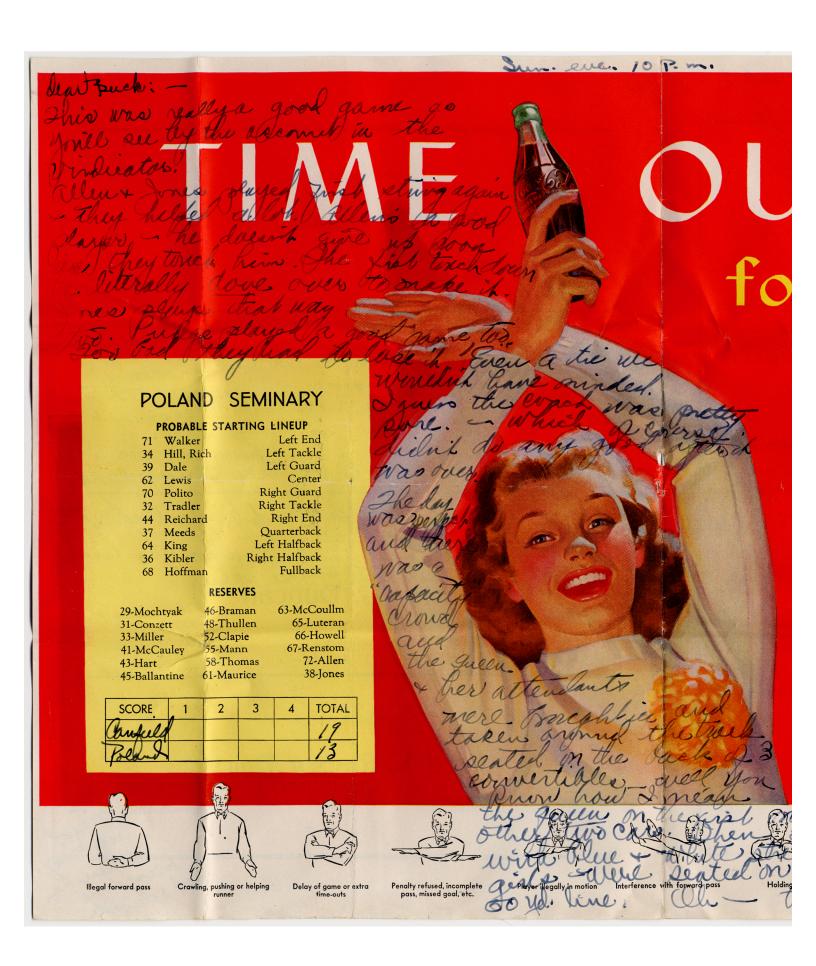

#### PROBABLE STARTING LINEUP

| 3377-11    |                                                      |
|------------|------------------------------------------------------|
| Wilkes     | Left End                                             |
| Hughes     | Left Tackle                                          |
| Rota       | Left Guard                                           |
| Kaercher   | Center                                               |
| Toth       | Right Guard                                          |
| Marsh      | Right Tackle                                         |
| Scarbrough | Right End                                            |
| White      | Quarterback                                          |
| Grant      | Left Halfback                                        |
| Geho       | Right Halfback                                       |
| Gardiner   | Fullback                                             |
|            | Rota Kaercher Toth Marsh Scarbrough White Grant Geho |

#### **RESERVES**

| 1-Ryan 2-Kutsko 3-8           | chsal        |
|-------------------------------|--------------|
| 4 -Hughes 5 -Keyowski 6 -Ha   | rryhil       |
| 7 -Folio 8 -Marsh, N. 9 -Kler | novicl       |
| 10-Miller 11-Harrson 12-H     | <b>Hapsi</b> |
| 13-Kurnett 14-McKenna 15-     | Cassl        |
| 16-Ferraro 18-Julian 31-Ca    | llahai       |
| 32-Judd 34-Flynn 35-Cuthb     | ertso        |

Holding

Unnecessary roughness

Off-side and violation of kick-off formation

A score

Time out