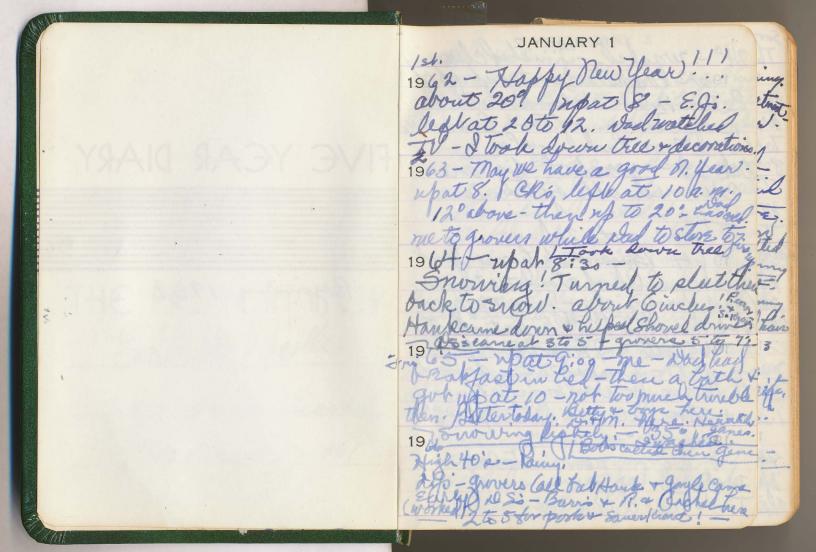

## FIVE YEAR DIARY

THE PROPERTY OF Ethelm. Nicolle

From gayle Grover )1961 istmas of MADE IN U.S.A

Beginning 1962

· cled. 40° JANUARY 3 24° - wached - Jinished cleaning 1962 - Snow melting - Sun Shining 1962 avenstacto . Went up to Bettyp 12 to 2 - wale - Beth these Took Cunt Belle to trapital tertreating - Bed fin Town - Took aunt Belle 9:30 to 1:30. mended Jais jumper. home From Ruchels -4 P.m. Thurs: Book Jan doron and 1963 - Book Jan doron and cut out her jumper. She stail all right. Allit yo to store. Ini. the 3.1. Allit yo to store. Ini. the 3.1. Allit of Jonord 1964 - up to 40 this a. m. I sugar Wel963 - washed big one. cleaned all of house. Thurs: - the 2nd -1964. Boys went home fast rightand Carol stail Urth Jan. Tochurch a.m. - Trimmedcandta=1 Capod R. & freido + Jan + Maly 20 put away hally etc. Finished cleaning took them bowling P.M. we took form 1965. Sati - Stork Dee not fait 1965 - upatig - Nad uneary 3 malet - finaled taking down dec. Sivantile but no bal cramps. thick a.m. I- Nad some better, Jun Sochaninghor so y snow last nife. at storz 12 to 5:30 Tocheat party. H. + M. meeks here + (k), + Mary eve. 1966 - 50 -1966 - Moni- 50°ich watched Programe \_ tolag cleaned - carrienlagh start . wached - wasked to bank Took tree down eve. Blake's thre P.M.